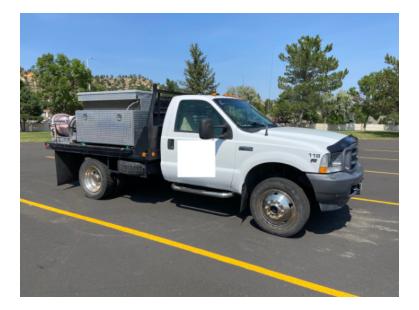

## 2002 Ford F-450 Commercial 4x4 Brush Truck

- O 2002 Ford F-450 Commercial 4x4 Brush Truck
- O V-10 Gas Engine
- O 200 Gallon Polypropylene Tank
- 0
- O Mileage: 87,000

- O F-450 4x4 Ford Chassis
- O Automatic Transmission
- O Scotty Foam System
- O Electric Reel
- Additional equipment not included with purchase unless otherwise listed. Mileage readings may not be real-time and should be confirmed.
- O Seating for 3;
- Briggs & Stratton 90 GPM Pump
- O 5 Gallons Foam Cell
- O Air Conditioning