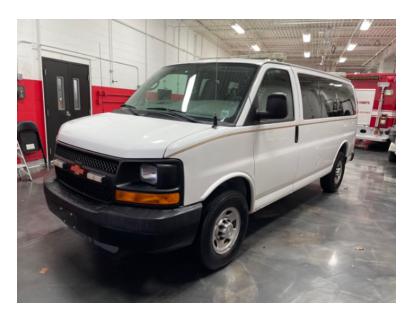

## 2010 Chevrolet Express LS 3500 Series Fire Police Van

- 2010 Chevrolet Express LS 3500 Series
   Fire Police Van
- O LS 3500 Chevrolet Chassis
- O 6.0L Gas Engine

Automatic Transmission

Power Steering

O Mileage: 20,725

 Additional equipment not included with purchase unless otherwise listed. Mileage readings may not be real-time and should be confirmed.

Power Brakes
Tilt Steering
Cruise Control
Air-Conditioning
Privacy Glass
Side Barn Doors
Rear Barn Doors
12 Passenger
12 Seats Belts
PA – YELP-WAIL-TONE
Safety Inspected and Fully Serviced
11-8-21