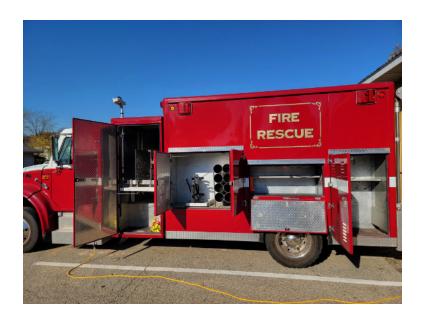

## 1999 International Commercial Rescue

○ 1999 International Commercial Rescue

→ 190 HP Diesel Engine

O Onan 4KW Gas Generator

Federal Q Siren

 Additional equipment not included with purchase unless otherwise listed.

O GVWR: 21,440

○ 4700 International Chassis

O Allison Automatic Transmission

Electric Reel

O Engine Hours: 3,321

O Length: 26'

O Wheelbase: 192"

O Seating for 2;

0

Air Conditioning

O Mileage: 18,100

O Height: Truck Height: 9' 4"

Hurst Tool and Hoses

Brindlee Mountain Fire Apparatus is one of the world's largest used fire truck sales and service companies. Based just outside of Huntsville, Alabama, the company has forty-five full-time personnel occupying over 12,000 square feet. Our mechanics, all of whom are EVT certified, perform pump tests, general repairs, preventative maintenance, and body, collision, and paint work on over 500 used fire trucks every year. Visit us online at www.firetruckmall.com