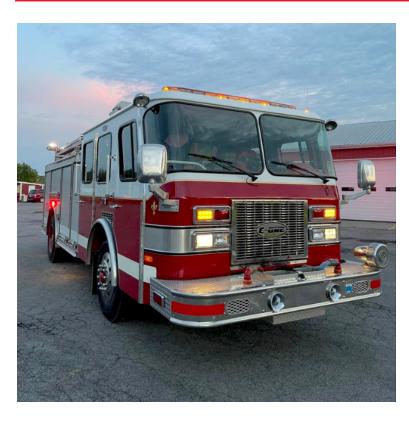

## 1994 E-One Protector Wet Rescue

- 1994 E-One Protector Wet Rescue
- → 300 Gallon Polypropylene Tank
- 3 000 Canon'i Glypropylone Tank
- Additional equipment not included with purchase unless otherwise listed.
- O Protector E-One Chassis
- 30 Gallon Foam Cell

- O Hale 250 GPM Pump
- O Mileage: 28,500

Brindlee Mountain Fire Apparatus is one of the world's largest used fire truck sales and service companies. Based just outside of Huntsville, Alabama, the company has forty-five full-time personnel occupying over 12,000 square feet. Our mechanics, all of whom are EVT certified, perform pump tests, general repairs, preventative maintenance, and body, collision, and paint work on over 500 used fire trucks every year. Visit us online at www.firetruckmall.com