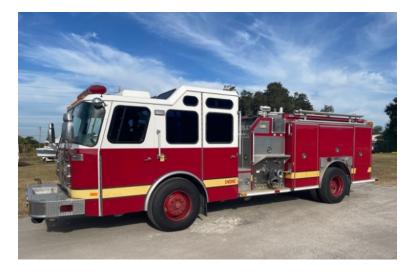

## 2001 E-One Custom Pumper

- O 2001 E-One Custom Pumper
- O Cummins L6 400 HP Diesel Engine
- 750 Gallon Polypropylene Tank
- O Engine Hours: 9,233

- O E-One Chassis
- O Allison Automatic Transmission
- O 25 Gallons Foam Cell
- O Mileage: 140,950

## O GVWR: 42,000

Brindlee Mountain Fire Apparatus is one of the world's largest used fire truck sales and service companies. Based just outside of Huntsville, Alabama, the company has forty-five full-time personnel occupying over 12,000 square feet. Our mechanics, all of whom are EVT certified, perform pump tests, general repairs, preventative maintenance, and body, collision, and paint work on over 500 used fire trucks every year. Visit us online at www.firetruckmall.com