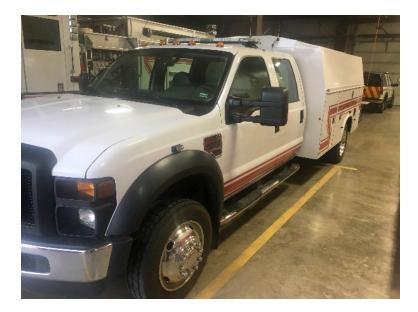

## 2008 Ford F-450 4x4 Commercial Light Rescue

| <ul> <li>2008 Ford F-450 4x4 Commercial Light<br/>Rescue</li> </ul> | ○ F-450 4x4 Ford Chassis              | O Seating for 5;                                                                                 |
|---------------------------------------------------------------------|---------------------------------------|--------------------------------------------------------------------------------------------------|
| ○ Ford 6.4L Diesel Engine                                           | O Automatic Transmission              | О                                                                                                |
| ○ Air Conditioning                                                  | <ul> <li>O Mileage: 33,000</li> </ul> | <ul> <li>Additional equipment not included with<br/>purchase unless otherwise listed.</li> </ul> |
| O Length: 25'                                                       | O Height: Truck Height: 7' 3"         | O GVWR: 13,020                                                                                   |