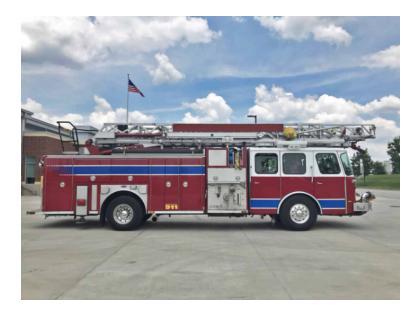

## 2004 E-One Cyclone 75' Aerial

- O 2004 E-One Cyclone 75' Aerial
- O Hale 1500 GPM Side-Mount Pump
- O Mileage: 90,890

- Cylcone E-One Chassis
- Crosslays/Speedlays: Crosslays; (3)
- Additional equipment not included with purchase unless otherwise listed. Mileage readings may not be real-time and should be confirmed.
- O Cummins ISM 450 HP Diesel Engine
- O Federal Q Siren