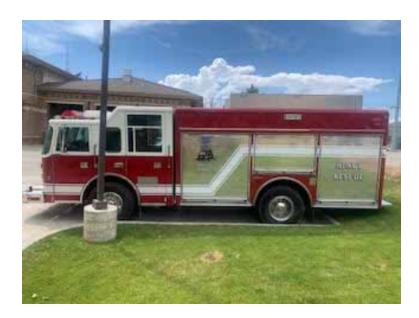

## 1997 Pierce Saber Heavy Rescue

○ 1997 Pierce Saber Heavy Rescue

O Electric Reel

• Additional equipment not included with purchase unless otherwise listed.

O GVWR: 33,000

O Saber Pierce Chassis

O Engine Hours: 8,150

O Length: 29' 5.25"

O Wheelbase: 160"

O 25KW Generator

O Mileage: 91,828

O Height: Truck Height: 9' 5"

○ 19" Extended Bumper

Brindlee Mountain Fire Apparatus is one of the world's largest used fire truck sales and service companies. Based just outside of Huntsville, Alabama, the company has forty-five full-time personnel occupying over 12,000 square feet. Our mechanics, all of whom are EVT certified, perform pump tests, general repairs, preventative maintenance, and body, collision, and paint work on over 500 used fire trucks every year. Visit us online at www.firetruckmall.com