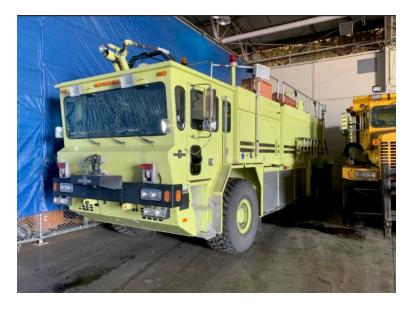

## 1999 Oshkosh T3000 ARFF

- O 1999 Oshkosh T3000 ARFF
- O Detroit 8V92TA 450 HP Diesel Engine
- 0
- Additional equipment not included with purchase unless otherwise listed. Mileage readings may not be real-time and should be confirmed.
- O T3000 Oshkosh Chassis
- O Allison Transmission
- O Engine Hours: 1,823
- O Power Steering is Out of Service
  On Board Air System for shoreline gone

Contact Us

Office : 256.776.7786 Email : sales@firetruckmall.com Website: www.firetruckmall.com

15410 US Highway 231, Union Grove, AL 35175 Stock #: 15250 Price: Call For Custom Quote

- O Seating for 2;
- O 3000 Gallon Tank
- O Mileage: 23,700