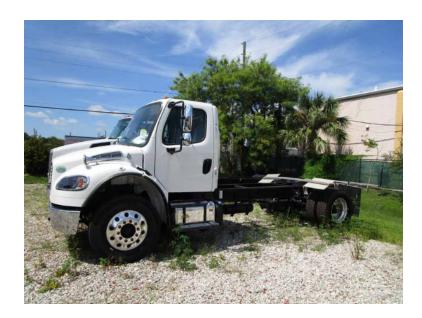

## 2021 Freightliner M2106 Commercial Chassis

- 2021 Freightliner M2106 Commercial Chassis
- → M2106 Freightliner Chassis
- O Mileage: 122

 Additional equipment not included with purchase unless otherwise listed. Mileage readings may not be real-time and should be confirmed.