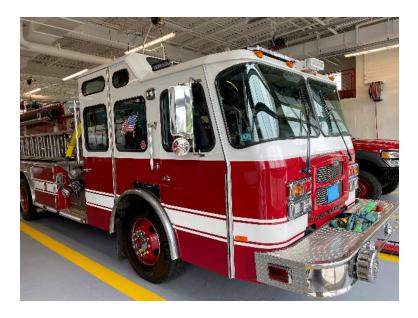

## 2001 E-One Typhoon Custom Pumper

- 2001 E-One Typhoon Custom Pumper
- O Hale 1500 GPM Side-Mount Pump
- O Driver's Side Suction: (1) 6", (1) 2 1/2"
- O Aluminum Hose Bed Cover
- O Mileage: 51,008

- Typhoon E-One Chassis
- 1000 Gallon Tank
- O Rear Discharges: (1) 2 1/2"
- Federal Q Siren
- Additional equipment not included with purchase unless otherwise listed.
- O Cummins ISC Diesel Engine
- O Driver's Side Discharges: (2) 2 1/2"
- Crosslays/Speedlays: Crosslays: (2)
- O Engine Hours: 4,297
- Extended Front Bumper