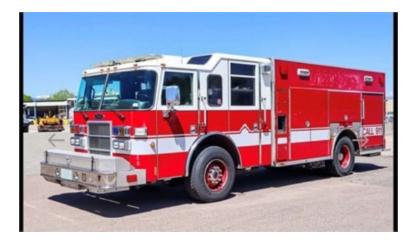

## 2005 Pierce Enforcer Custom Rescue Pumper

- O 2005 Pierce Enforcer Custom Rescue Pumper
- O Enforcer Pierce Chassis

O Engine Hours: 10,365

- O 500 Gallon Tank
- Additional equipment not included with purchase unless otherwise listed. Mileage readings may not be real-time and should be confirmed.