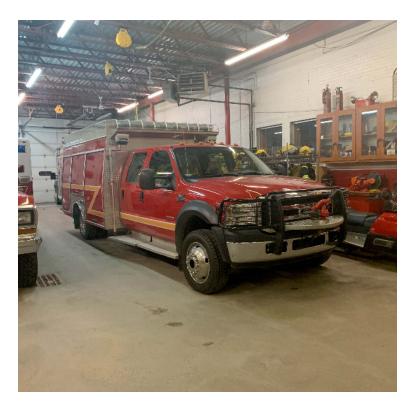

## 2005 Ford F-550 4x4 Quick Attack w/CAFS

- 2005 Ford F-550 4x4 Quick Attack w/CAFS
- O BG Fire Body
- 17 Gallons Foam Cell
- Officer's Side Discharge: (1)
- O Rear Suction: (1) 2 1/2"
- O Mileage: 11,790

- F-550 Ford Chassis
- O Waterous CPT-2 250 GPM Pump
- Pump and Roll CAFS System
- 0
- O Booster Reels: (2)
- Additional equipment not included with purchase unless otherwise listed.

- O Seating for 5;
- 275 Gallon Polypropylene Tank
- O Driver's Side Discharges: (1)
- O Rear Discharges: (2) 1 1/2"
- O Pump Heat Pan