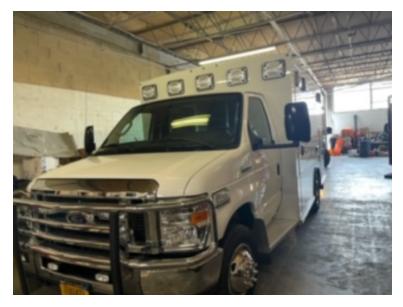

## 2019 Braun Ford E-350 Type III Ambulance

 2019 Braun Ford E-350 Type III Ambulance O E-350 Ford Chassis

O Mileage: 2,000

 Additional equipment not included with purchase unless otherwise listed. Mileage readings may not be real-time and should be confirmed.