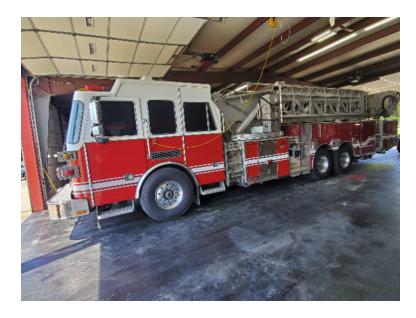

## 2006 Sutphen 100' Tower

- O 2006 Sutphen 100' Tower
- O Detroit Series 60 490 HP Diesel Engine
- 300 Gallon Tank
- Air Conditioning
- O Mileage: 118,758

- O Custom SPH-100 Aerial Tower Sutphen Chassis
- Automatic Transmission
- 0
- Federal Q Siren
- Additional equipment not included with purchase unless otherwise listed. Mileage readings may not be real-time and should be confirmed.

- O Seating for 6; 4 SCBA seats
- Hale QMAX 150-23R 1500 GPM
  Side-Mount Pump
- O Breathing Air on ladder
- O Engine Hours: 11,080

Brindlee Mountain Fire Apparatus is one of the world's largest used fire truck sales and service companies. Based just outside of Huntsville, Alabama, the company has forty-five full-time personnel occupying over 12,000 square feet. Our mechanics, all of whom are EVT certified, perform pump tests, general repairs, preventative maintenance, and body, collision, and paint work on over 500 used fire trucks every year. Visit us online at www.firetruckmall.com