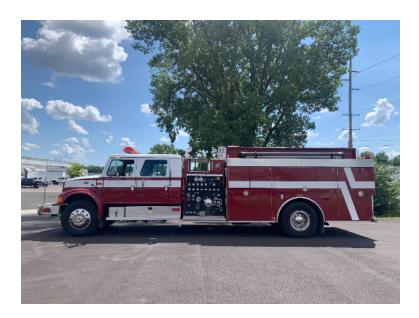

## 2000 Smeal International Commercial Pumper

O International Chassis

- 2000 Smeal International Commercial Pumper
- O 1000 Gallon Tank O Engine Hours: 2,557
- Additional equipment not included with purchase unless otherwise listed. Mileage readings may not be real-time and should be confirmed.

- Waterous 1250 GPM Side-Mount Pump
- O Mileage: 30,359

Brindlee Mountain Fire Apparatus is one of the world's largest used fire truck sales and service companies. Based just outside of Huntsville, Alabama, the company has forty-five full-time personnel occupying over 12,000 square feet. Our mechanics, all of whom are EVT certified, perform pump tests, general repairs, preventative maintenance, and body, collision, and paint work on over 500 used fire trucks every year. Visit us online at www.firetruckmall.com