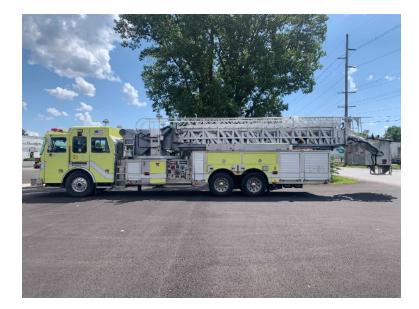

## 2002 Sutphen 100' Mid-Mount Platform

- O 2002 Sutphen 100' Mid-Mount Platform
- O 300 Gallon Tank
- Additional equipment not included with purchase unless otherwise listed. Mileage readings may not be real-time and should be confirmed.
- O Sutphen Chassis
- O Engine Hours: 8,035

Contact Us

Office : 256.776.7786 Email : sales@firetruckmall.com Website: www.firetruckmall.com

15410 US Highway 231, Union Grove, AL 35175 Stock #: 15128 Price: Sold and Delivered

- O Hale 1500 GPM Side-Mount Pump
- O Mileage: 81,353