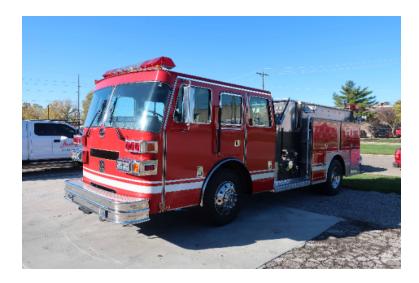

## 1992 Sutphen Custom Pumper

- 1992 Sutphen Custom Pumper
- O Hale 1250 GPM Top-Mount Pump
- O Mileage: 37,338

- O Sutphen Chassis
- 750 Gallon Tank
- Additional equipment not included with purchase unless otherwise listed. Mileage readings may not be real-time and should be confirmed.
- International DT466 Diesel Engine
- O Engine Hours: 2,478