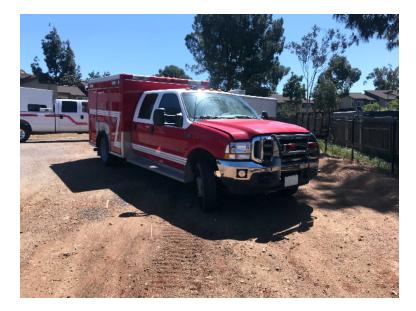

## 2002 Ford F-550 Commercial 4x4 Rescue

- O 2002 Ford F-550 Commercial 4x4 Rescue O F550 Ford Chassis
- O PowerStroke 7.3L Diesel Engine
- O Mileage: 114,480

- O Allison Automatic Transmission
- Additional equipment not included with purchase unless otherwise listed. Mileage readings may not be real-time and should be confirmed.
- Seating for 4;
- 0