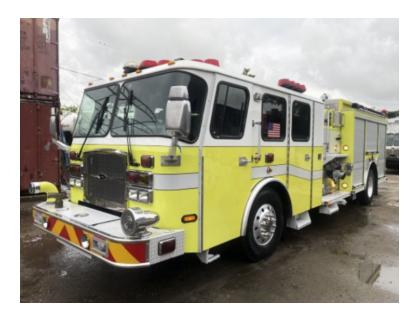

## 2006 E-One Hurricane Custom Pumper

- O 2006 E-One Hurricane Custom Pumper
- O Automatic Transmission
- O 20 Gallon Foam Cell
- O Mileage: 165,760

- O Hurricane E-One Chassis
- O QFL0100-23 1000 GPM Side-Mount Pump O 1200 Gallon Tank
- O 30 Gallon Foam Cell
- Additional equipment not included with purchase unless otherwise listed. Mileage readings may not be real-time and should be confirmed.

Contact Us

Office : 256.776.7786 Email : sales@firetruckmall.com Website: www.firetruckmall.com

15410 US Highway 231, Union Grove, AL 35175 Stock #: 15110 Price: Sold and Delivered

- O Cummins ISC Diesel Engine
- O Engine Hours: 3,938
- O GVWR: 42,000