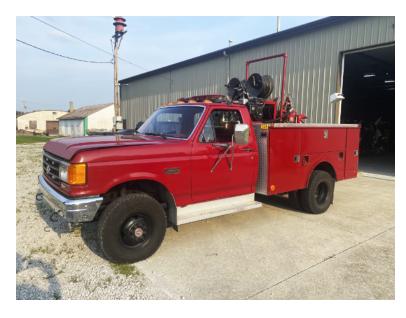

## 1988 Ford F-350 4x4 Brush Truck

- O 1988 Ford F-350 4x4 Brush Truck
- O 2F S5-42 Manual Transmission
- O Kawasaki Faz100 Generator
- O F-350 Ford Chassis
- O 300 Gallon Steel Tank

O Mileage: 22,175

Contact Us

Office : 256.776.7786 Email : sales@firetruckmall.com Website: www.firetruckmall.com

15410 US Highway 231, Union Grove, AL 35175 Stock #: 15101 Price: Sold and Delivered

- O Ford 460 230 HP Gas Engine
- Intek 5.5HP Pump
  Pump and Roll
- Additional equipment not included with purchase unless otherwise listed. Mileage readings may not be real-time and should be confirmed.