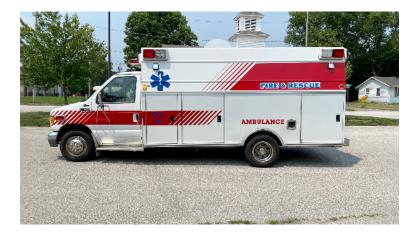

## 1999 Braun Ford E-450 Ambulance

- O 1999 Braun Ford E-450 Ambulance
- O International 7.3L 235 HP Diesel Engine
- O Air Conditioning

- O Ford Chassis
  O 4R100 Automatic Transmission
  O Mileage: 70,190
- Seating for 2;O
- Additional equipment not included with purchase unless otherwise listed.