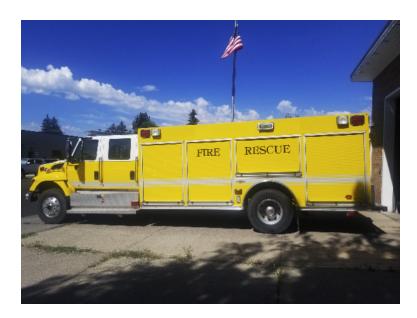

## 2011 Rosenbauer International Commercial Rescue

- 2011 Rosenbauer International Commercial Rescue
- O Diesel Engine
- 20KW PTO Generator
- Air Conditioning
- O Mileage: 32,003

- O International Chassis
- Automatic Transmission
- O Electric Reels
- O Federal Q Siren
- Additional equipment not included with purchase unless otherwise listed.
- Seating for 5; 4 SCBA seats
- Cascade System
- O Engine Hours: 2,882
- O Slide-out trays and racks