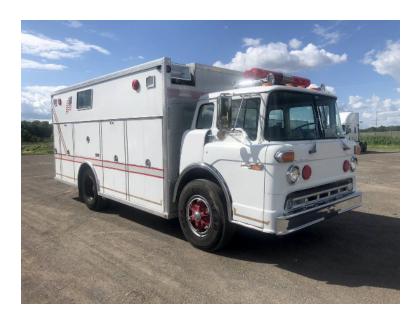

## 1987 Ford Commercial Rescue

→ 1987 Ford Commercial Rescue

○ C8000 Ford Chassis

O Cascade System: 9 bottle

O Mileage: 19,000

O Harrison 15kw Generator

 Additional equipment not included with purchase unless otherwise listed.