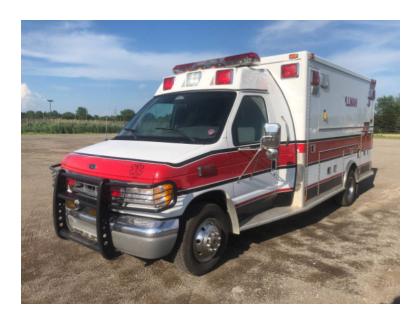

## 1999 Medtec Ford E-350 Commercial Ambulance

- 1999 Medtec Ford E-350 Commercial Ambulance
- E350 Ford Chassis

O PowerStroke 7.3L Diesel Engine

O Mileage: 114,000

• Additional equipment not included with purchase unless otherwise listed.