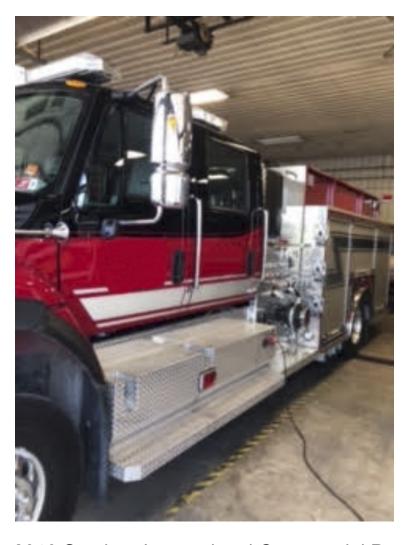

## 2019 Sutphen International Commercial Pumper

- 2019 Sutphen International Commercial Pumper
- O Hale 1250 GPM Side-Mount Pump
- O Driver's Side Suction: (1) 6", (1) 2 1/2"
- O Rear Discharges: (1) 2 1/2"
- Federal Q Siren

- O International Sutphen Chassis
- 1000 Gallon Tank
- Officer's Side Suction: (1) 6", (1) 2 1/2"
- O Crosslays/Speedlays: Crosslays: (2)
- Mileage: 3,897

- O Seating for 5; 4 SCBA seats
- O Driver's Side Discharges: (2) 2 1/2"
- 0
- Electric Reel
- Additional equipment not included with purchase unless otherwise listed. Mileage readings may not be real-time and should be confirmed.