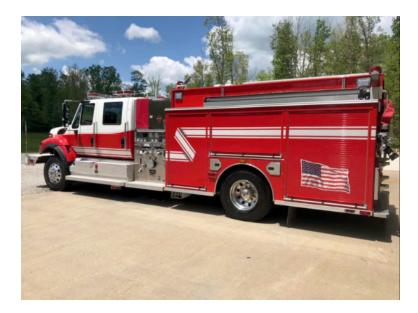

## 2018 Sutphen International Commercial Pumper

- O 2018 Sutphen International Commercial Pumper
- O Navistar 370 HP Diesel Engine
- 0
- O Automatic Tire Chains
- O Air Primer3 Stage Jack Brake

- O International Chassis
- O Hale 1250 GPM Side-Mount Pump
- O Crosslays/Speedlays: Crosslays: (2)
- O Mileage: 3,173

- O 4 SCBA seats
- O 1000 Gallon Tank
- O Aluminum Hose Bed Cover
- Additional equipment not included with purchase unless otherwise listed.

Brindlee Mountain Fire Apparatus is one of the world's largest used fire truck sales and service companies. Based just outside of Huntsville, Alabama, the company has forty-five full-time personnel occupying over 12,000 square feet. Our mechanics, all of whom are EVT certified, perform pump tests, general repairs, preventative maintenance, and body, collision, and paint work on over 500 used fire trucks every year. Visit us online at www.firetruckmall.com