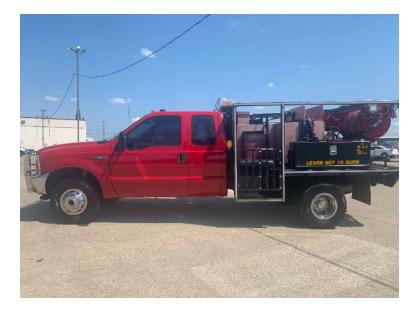

## 2001 Ford F-350 4x4 Commercial Brush Truck

- O 2001 Ford F-350 4x4 Commercial Brush Truck
- O 7.3L Diesel Engine
- O 275 Gallon Tank

O New Transmission

O F-350 4x4 Ford Chassis

- Additional equipment not included with purchase unless otherwise listed. Mileage readings may not be real-time and should be confirmed.
- O New Paint
- O Hale Pump
- Rear seat has been replaced with a custom wood storage box and center console.