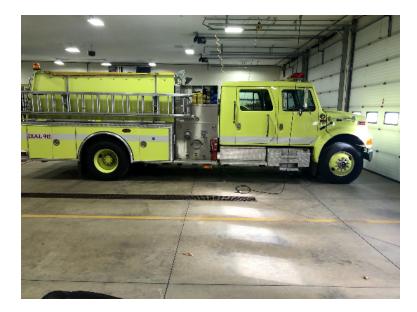

## 2000 KME International Commercial Pumper

- O 2000 KME International Commercial Pumper
- O Allison Automatic Transmission
- O Current Pump Certification
- Additional equipment not included with purchase unless otherwise listed. Mileage readings may not be real-time and should be confirmed.
- O International Chassis
- Hale Q-Flow 1250 GPM Side-Mount Pump 1000 Gallon Tank
- O Engine Hours: 1,406
- O GVWR: 35,000

- O Detroit DT530 300 HP Diesel Engine
- Mileage: 23,000

Brindlee Mountain Fire Apparatus is one of the world's largest used fire truck sales and service companies. Based just outside of Huntsville, Alabama, the company has forty-five full-time personnel occupying over 12,000 square feet. Our mechanics, all of whom are EVT certified, perform pump tests, general repairs, preventative maintenance, and body, collision, and paint work on over 500 used fire trucks every year. Visit us online at www.firetruckmall.com