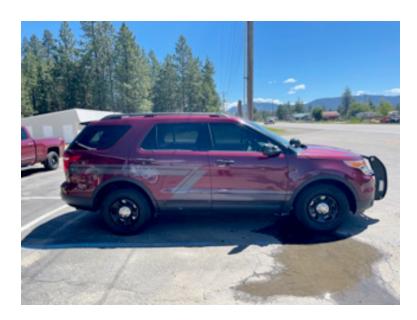

## 2015 Ford Interceptor Command Unit

- 2015 Ford Interceptor Command Unit
- O Mileage: 70,776

- O Interceptor All Wheel Drive Ford Chassis
- Gas Engine
- Additional equipment not included with purchase unless otherwise listed. Mileage readings may not be real-time and should be confirmed.