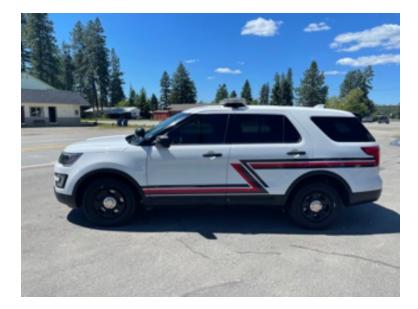

## 2016 Ford Interceptor Command Unit

- O 2016 Ford Interceptor Command Unit
- O Mileage: 61,293

- O Interceptor All Wheel Drive Ford Chassis
  - O Gas Engine
- Additional equipment not included with purchase unless otherwise listed. Mileage readings may not be real-time and should be confirmed.