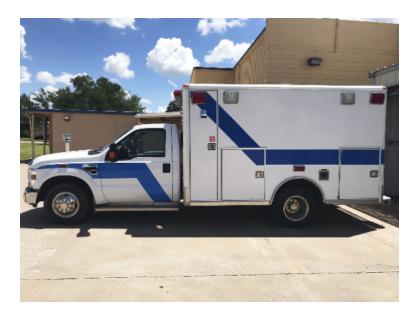

## 2008 Ford F-350 Ambulance

○ 2008 Ford F-350 Ambulance

O PowerStroke V-8 Diesel Engine

Air Conditioning

O Length: 23' 6"

O Wheelbase: 165"

○ F-350 Super Duty XLT Ford Chassis

Automatic Transmission

O Mileage: 127,019

O Height: Truck Height: 8' 6"

 Main Oxygen cabin on driver's side
(2) Oxygen connections inside patient compartment

On-Board suction Stretcher Included

Heat

O Seating for 2;

0

 Additional equipment not included with purchase unless otherwise listed. Mileage readings may not be real-time and should be confirmed.

**O** GVWR: 13,000

Brindlee Mountain Fire Apparatus is one of the world's largest used fire truck sales and service companies. Based just outside of Huntsville, Alabama, the company has forty-five full-time personnel occupying over 12,000 square feet. Our mechanics, all of whom are EVT certified, perform pump tests, general repairs, preventative maintenance, and body, collision, and paint work on over 500 used fire trucks every year. Visit us online at www.firetruckmall.com