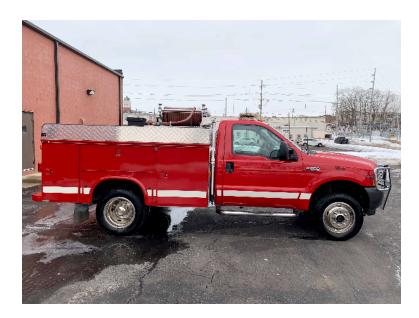

## 2003 Knapheide Ford 4x4 Brush Truck

- 2003 Knapheide Ford 4x4 Brush Truck
- O Ford Automatic Transmission
- O Pump and Roll
- O Electric Reels
- Additional equipment not included with purchase unless otherwise listed.
- F-550 4x4 Ford Chassis
- Waterous Pump
- Booster Reels
- Air Conditioning

- Ford V-10 Gas Engine
- 300 Gallon Polypropylene Tank
- Crosslays/Speedlays: Crosslays: (1) 1/2"
- O Mileage: 13,244

Brindlee Mountain Fire Apparatus is one of the world's largest used fire truck sales and service companies. Based just outside of Huntsville, Alabama, the company has forty-five full-time personnel occupying over 12,000 square feet. Our mechanics, all of whom are EVT certified, perform pump tests, general repairs, preventative maintenance, and body, collision, and paint work on over 500 used fire trucks every year. Visit us online at www.firetruckmall.com