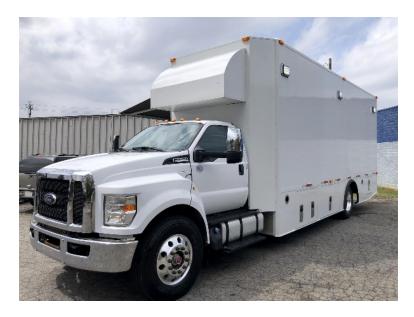

## 2017 Ford F750 Command Unit

- O 2017 Ford F750 Command Unit
- $\ensuremath{\mathbf{O}}$  Automatic Transmission
- O Mileage: 24,000

- O F750 Ford Chassis
- O Onan Generator
- Additional equipment not included with purchase unless otherwise listed. Mileage readings may not be real-time and should be confirmed.

Contact Us

Office : 256.776.7786 Email : sales@firetruckmall.com Website: www.firetruckmall.com

15410 US Highway 231, Union Grove, AL 35175 Stock #: 14965 Price: Sold and Delivered

- O Ford 6.7L 300 HP Diesel Engine
- O Air Conditioning
- O GVWR: 33,000