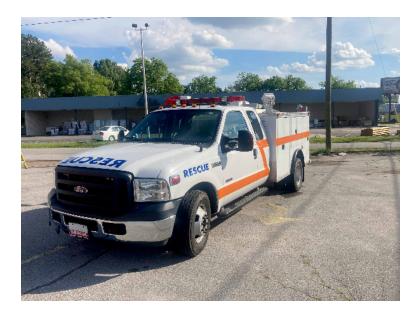

## 2005 Pierce Ford Commercial Rescue

- O 2005 Pierce Ford Commercial Rescue
- PowerStroke 6.0L 325 HP Diesel Engine
- O Onan 5500 Gas Generator
- Additional equipment not included with purchase unless otherwise listed.
- O F-350 Ford Chassis
- Full Billet FR110W Automatic
  Transmission
- ${\bf O}$  Air Conditioning
- Additional Equipment For Sale: Extrication equipment - \$5,000