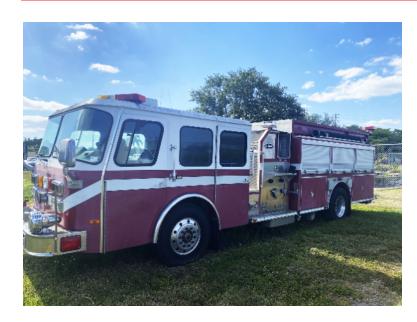

## 1997 E-One Hush Custom Pumper

- 1997 E-One Hush Custom Pumper
- O Hush E-One Chassis
- O Allison HD4060 Automatic Transmission
- O Hale 1500 GPM Side-Mount Pump

○ 50 Gallon Foam Cell

O Mileage: 77,687

- O Detroit 6V92TA 350 HP Diesel Engine
- 500 Gallon Tank
- Additional equipment not included with purchase unless otherwise listed.

Brindlee Mountain Fire Apparatus is one of the world's largest used fire truck sales and service companies. Based just outside of Huntsville, Alabama, the company has forty-five full-time personnel occupying over 12,000 square feet. Our mechanics, all of whom are EVT certified, perform pump tests, general repairs, preventative maintenance, and body, collision, and paint work on over 500 used fire trucks every year. Visit us online at www.firetruckmall.com