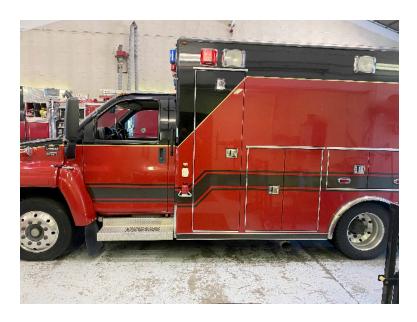

## 2009 Chevrolet C4500 Ambulance

- 2009 Chevrolet C4500 Ambulance
- O C4500 Chevrolet Chassis
- O Allison 1000EVS Automatic Transmission O Mileage: 159,212

- O Duramax V-8 Diesel Engine
- Additional equipment not included with purchase unless otherwise listed. Mileage readings may not be real-time and should be confirmed.