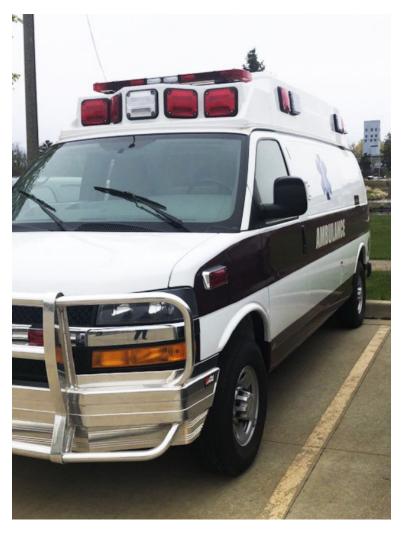

## 2014 Wheeled Coach Chevrolet 4X4 Ambulance

- 2014 Wheeled Coach Chevrolet 4X4 Ambulance
- 4X4 Chevrolet Chassis

Gas Engine

O Mileage: 22,000

 Additional equipment not included with purchase unless otherwise listed.