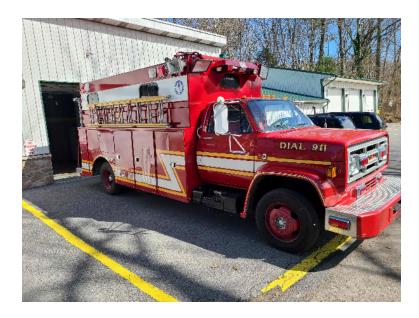

## 1990 GMC Commercial Walk-In Rescue

- 1990 GMC Commercial Walk-In Rescue
- 8.2L Diesel Engine
- Briggs & Stratton Gas Generator
- O Mileage: 12,804
- O Height: Truck Height: 9'

- GMC Chassis
- Automatic Transmission
- O Cascade System: 5 Bottles 6000PSI
- Additional equipment not included with purchase unless otherwise listed.
- O Seating for 2;
- 0
- Automatic Tire Chains
- O Length: 28'