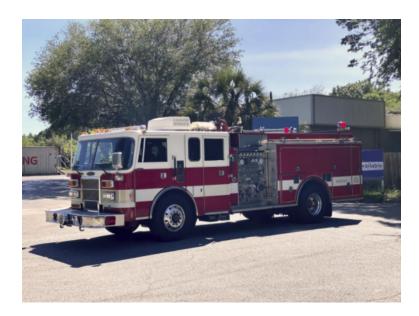

## 1992 Pierce Lance Pumper

- O 1992 Pierce Lance Pumper
- O Detroit 8V92TA 450 HP Diesel Engine
- → 1000 Gallon Tank
- Generator
- O Mileage: 122,724

- O Lance Pierce Chassis
- O Allison HT740 Automatic Transmission
- O Date of Last Pump Certification: 01/2020
- Air Conditioning
- Additional equipment not included with purchase unless otherwise listed. Mileage readings may not be real-time and should
  - be confirmed.
- O GVWR: 40,540

O Seating for 5;

O Waterous Side-Mount Pump

0

Federal Q Siren

O Length: 30'

Air Horn

O Height: Truck Height: 9' 3"

Brindlee Mountain Fire Apparatus is one of the world's largest used fire truck sales and service companies. Based just outside of Huntsville, Alabama, the company has forty-five full-time personnel occupying over 12,000 square feet. Our mechanics, all of whom are EVT certified, perform pump tests, general repairs, preventative maintenance, and body, collision, and paint work on over 500 used fire trucks every year. Visit us online at www.firetruckmall.com