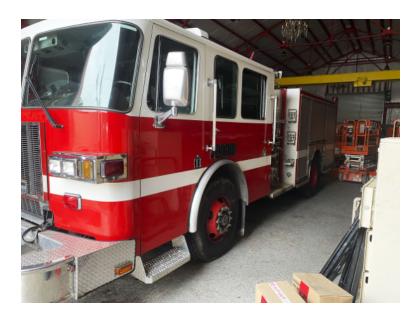

## 2006 Sutphen Custom Pumper

- 2006 Sutphen Custom Pumper
- O Cummins ISL 370 HP Diesel Engine
- 0

- O Custom Shield Series Sutphen Chassis
- O Hale 91849 1500 GPM Side-Mount Pump
- O Mileage: 93,590

- O Seating for 6; 3 SCBA seats
- 500 Gallon Tank
- Additional equipment not included with purchase unless otherwise listed. Mileage readings may not be real-time and should be confirmed.