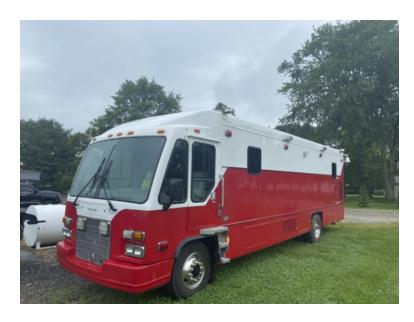

## 1989 Spartan Mobile Command Center

- 1989 Spartan Mobile Command Center
- O Cummins 5.9L 325 HP Diesel Engine
- Air Conditioning
- Additional equipment not included with purchase unless otherwise listed. Mileage readings may not be real-time and should be confirmed.
- O Wheelbase: 240"

- O Spartan Chassis
- 0
- O Federal Q Siren
- O Length: 37'
- Battery Charger
  Cruise Control
  Communications System
  Roll Out Trays

Stereo System Weatherband Radio

- O Seating for 12;
- Generator
- O Mileage: 82,000
- O Height: Truck Height: 12' 6"