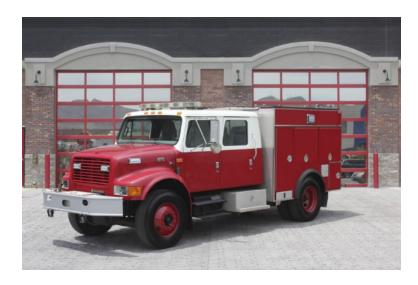

## 2002 Boise Mobile International Commercial Brush Unit

- 2002 Boise Mobile International Commercial Brush Unit
- O Diesel Engine
- 500 Gallon Polypropylene Tank
- 0

- O Harvester IHC 4900 International Chassis
- Automatic TransmissionFoamPro Foam System
- O Booster Reel

- Seating for 5;
- O Hale 400 GPM Rear-Mount Pump
- O Date of Last Pump Certification: 06/2020
- Additional equipment not included with purchase unless otherwise listed.

Brindlee Mountain Fire Apparatus is one of the world's largest used fire truck sales and service companies. Based just outside of Huntsville, Alabama, the company has forty-five full-time personnel occupying over 12,000 square feet. Our mechanics, all of whom are EVT certified, perform pump tests, general repairs, preventative maintenance, and body, collision, and paint work on over 500 used fire trucks every year. Visit us online at www.firetruckmall.com