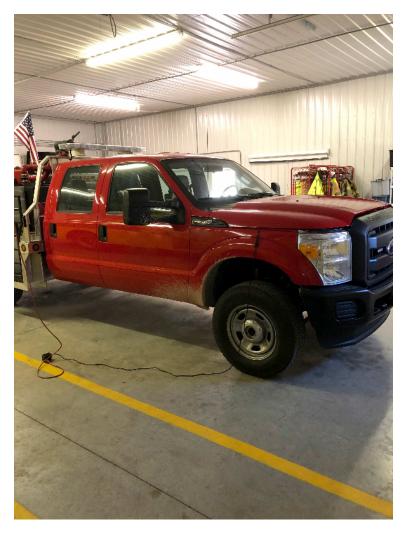

## 2016 Ford F-350 4x4 Brush Truck

- 2016 Ford F-350 4x4 Brush Truck
- 250 Gallon Tank

- O F-350 4x4 Ford Chassis
- O Mileage: 1,397

- O Honda Pump
- Additional equipment not included with purchase unless otherwise listed. Mileage readings may not be real-time and should be confirmed.