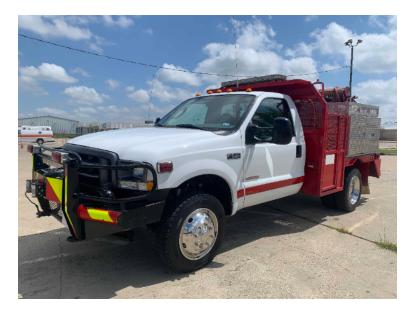

## 2004 Ford Super Duty F-550 Brush Truck

- O 2004 Ford Super Duty F-550 Brush Truck O F-550 Super Duty Ford Chassis
- O Vanguard V-Twin Operable 160 Hours, GPM 18HP Date of Last Pump Test: 12/15/2020 (Pump is not certified)
- 0 (1) Intake (3) Discharges

- O 250 Gallon Polypropylene Tank
- O Booster Reel

purchase unless otherwise listed. Mileage readings may not be real-time and should be confirmed.

• Additional equipment not included with

Brindlee Mountain Fire Apparatus is one of the world's largest used fire truck sales and service companies. Based just outside of Huntsville, Alabama, the company has forty-five full-time personnel occupying over 12,000 square feet. Our mechanics, all of whom are EVT certified, perform pump tests, general repairs, preventative maintenance, and body, collision, and paint work on over 500 used fire trucks every year. Visit us online at www.firetruckmall.com