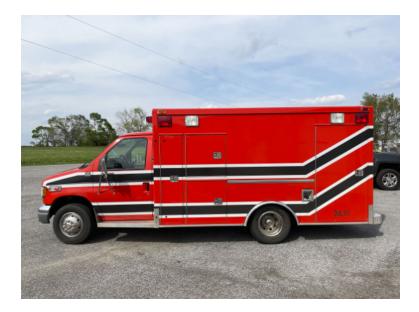

## 2000 Ford E350 Type III Ambulance

- O 2000 Ford E350 Type III Ambulance
- O E350 Type III Ford Chassis
- O Ambulance Body: Innovative Coachworks

 Additional equipment not included with purchase unless otherwise listed. Mileage readings may not be real-time and should be confirmed.