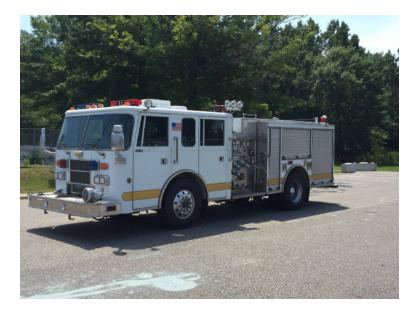

## 1994 Pierce Saber Custom Pumper

- O 1994 Pierce Saber Custom Pumper
- O Mileage: 218,000

- O Saber Pierce Chassis
- Additional equipment not included with purchase unless otherwise listed. Mileage readings may not be real-time and should be confirmed.