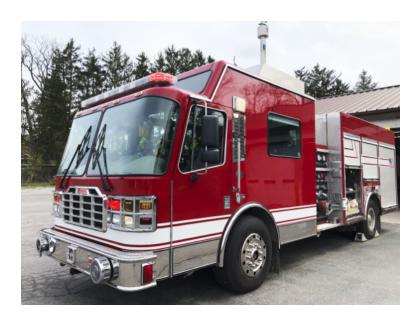

## 2003 Ferrara Custom Pumper

- O 2003 Ferrara Custom Pumper
- O Hale 1500 GPM Side-Mount Pump
- O Mileage: 10,966

- Ferrara Chassis
- 1000 Gallon Tank
- Additional equipment not included with purchase unless otherwise listed.
- O Cummins 450 HP Diesel Engine
- O Engine Hours: 1,439