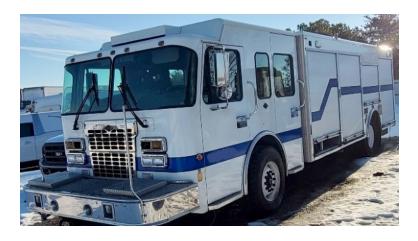

## 2009 Spartan Custom Heavy Rescue

- O 2009 Spartan Custom Heavy Rescue
- O Spartan Chassis

O Mileage: 23,486

• Additional equipment not included with purchase unless otherwise listed.