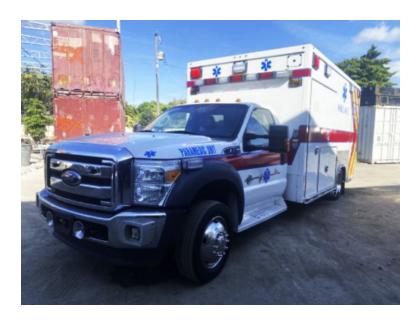

## 2014 Taylor Made Ford F-450 XLT Ambulance

- 2014 Taylor Made Ford F-450 XLT Ambulance
- O Mileage: 257,082

○ F-450 XLT Super Duty Ford Chassis

- 6.7L Diesel Engine
- Additional equipment not included with purchase unless otherwise listed. Mileage readings may not be real-time and should be confirmed.